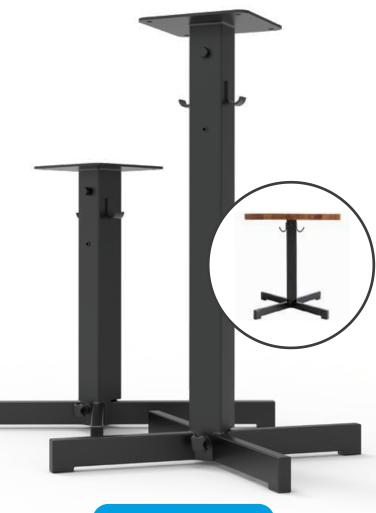

75% of people think that tables propped up by coasters, napkins, etc. look unsightly.

68% of people believe that experiencing a wobbly table would give them a negative impression of an establishment.

- Solid Steel Frame with No Maintenance Required
- 5" Max Adjustment
- Adjusts Automatically
- Industry Leading 4-Year Warranty
- Convenient Hooks for Bags or Jackets
- Simple Patented Pendulum Technology